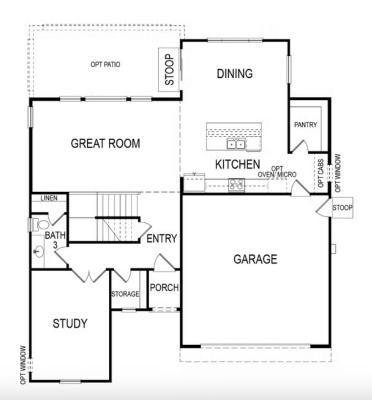

<u>□</u> 3 Bedrooms

2.5 Bathrooms

2,371 Sq. Ft.

2 Car Garage

REPRESENTATIVE PHOTOS ADDED. Homesite 509 is a Hayden plan at Artisan at Riverstone, a sophisticated two-story featuring an open design and plenty of room for the family. This plan features a 4th bedroom, on the first floor just off the entryway. The expansive great room is open to the kitchen and dining room. The kitchen details include Brushed Nickel finishes, stainless steel appliances, Onyx shaker cabinets, and quartz counter tops. To the right of of the dining area is a sliding glass door leading to the covered patio, perfect for summer nights. Upstairs are additional bedrooms, a centrally located laundry room and a loft. The owner's suite, also on the second floor, comes complete with dual sink vanities, a separate soaking tub and shower and a large walk-in closet.

## 1195 Pioneer Drive W

**MADERA, CA 93636** 

First Floor / Second Floor