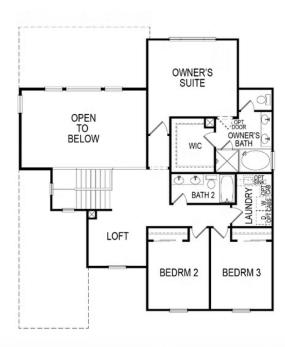

<u>□</u> 3 Bedrooms

2.5 Bathrooms

2,371 Sq. Ft.

2 Car Garage

REPRESENTATIVE PHOTOS ADDED. Homesite 509 is a Hayden plan at Artisan at Riverstone, a sophisticated two-story featuring an open design and plenty of room for the family. This plan features a 4th bedroom, on the first floor just off the entryway. The expansive great room is open to the kitchen and dining room. The kitchen details include Brushed Nickel finishes, stainless steel appliances, Onyx shaker cabinets, and quartz counter tops. To the right of of the dining area is a sliding glass door leading to the covered patio, perfect for summer nights. Upstairs are additional bedrooms, a centrally located laundry room and a loft. The owner's suite, also on the second floor, comes complete with dual sink vanities, a separate soaking tub and shower and a large walk-in closet.

## 1195 Pioneer Drive W

**MADERA, CA 93636** 

First Floor / Second Floor