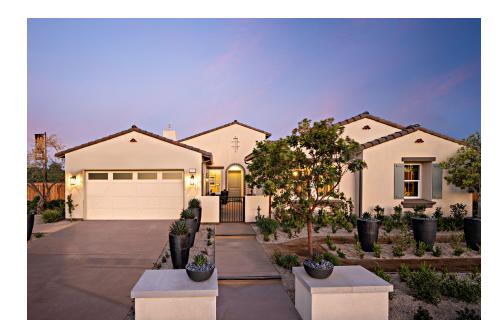

## 898 Ridgeline Rd W

**MADERA, CA 93636** 

PRICE **\$1,099,990** 

**PLAN** 

Abram

LOCATION

Lafayette at Riverstone

**FEATURES** 

<u>□</u> 3 Bedrooms

3.5 Bathrooms

**]** 2,954 Sq. Ft.

😝 3 Car Garage

Abram Model Homesite 33 at Lafayette at Riverstone, is a single-story residence that features an array of designer features that make this a dream home. This home is a Spanish elevation with a gated courtyard, this floorplan has 3 bedrooms, a bonus room, den, and formal dining room. The spacious L-shaped kitchen ties the Living Room into the Great Room to create a truly captivating space for all of life's most memorable moments. There are stainless steel appliances, Brushed Nickel finishes, and Manta Ray cabinets throughout. The front and backyard of this home are fully landscaped. The backyard features a covered lounge area, grill, and fireplace, perfect for nights outdoors.