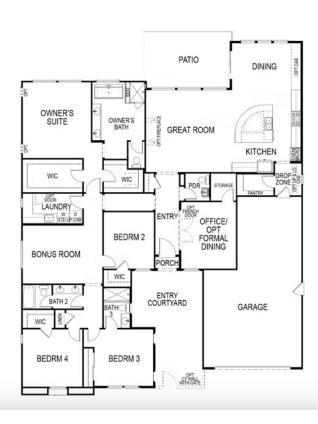

<u>□</u> 3 Bedrooms

3.5 Bathrooms

**]** 2,954 Sq. Ft.

😝 3 Car Garage

Abram Model Homesite 33 at Lafayette at Riverstone, is a single-story residence that features an array of designer features that make this a dream home. This home is a Spanish elevation with a gated courtyard, this floorplan has 3 bedrooms, a bonus room, den, and formal dining room. The spacious L-shaped kitchen ties the Living Room into the Great Room to create a truly captivating space for all of life's most memorable moments. There are stainless steel appliances, Brushed Nickel finishes, and Manta Ray cabinets throughout. The front and backyard of this home are fully landscaped. The backyard features a covered lounge area, grill, and fireplace, perfect for nights outdoors.

## First Floor