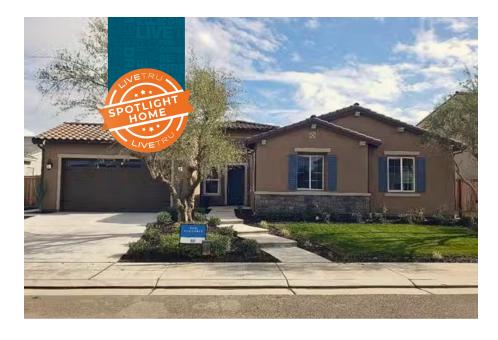

## 952 Highland Rd W

MADERA, CA 93636

PRICE \$830,625 PLAN Abram LOCATION Lafayette at Riverstone FEATURES A Bedrooms 3.5 Bathrooms 2,954 Sq. Ft.

😝 3 Car Garage

**REPRESENTATIVE PHOTOS ADDED.** Homesite 53 is an Abram plan at Lafayette at Riverstone, a single-story residence that features a bonus room, formal dining room, and butler's pantry. Enter through the detailed stepped walkway into the foyer to find a thoughtfully designed floorplan that is convenient as it is beautiful. Open formal dining room is located off the foyer and the expansive Great Room is open to the gourmet kitchen and breakfast room with large windows, with sweeping views of the backyard. The kitchen features include Brushed Nickel finishes, Polar shaker cabinets, stainless steel appliances, and quartz countertops. Large centrally located laundry room is next to the large bonus room. The Owner's Suite is complete with dual sink vanities, separate stand-alone tub, large shower, and two huge walk-in closets.