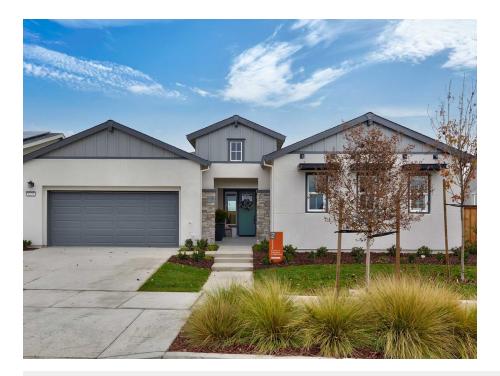

## **Residence 2**

DAWN AT THE COLLECTIVE 55+

PRICE **\$642,895** 

FEATURES 2 Bedrooms 2 Bathrooms 2,314 Sq. Ft. 2 Car Garage

The Residence 2 at Dawn at The Collective by Trumark Homes is a flexible single-story home offering 2,314 Sq. Ft. of living space with two bedrooms and two and a half bathrooms. The plan features an inviting entryway with an optional portico and courtyard. To the right, off the entry opposite the kitchen is the hall to the guest powder room, laundry room, well-sized den, and guest quarters featuring an impressive walk-in closet and full bathroom. Past the entryway is the gourmet kitchen, featuring a spacious walk-in pantry and a center preparation island. This island overlooks the expansive dining and great rooms. The kitchen includes recessed-panel Beech Shaker cabinetry with your choice of three stained finishes, chrome knobs, granite slab countertops with 6" backsplash, and stainless steel appliances. Off the great room is an optional covered California Room as an extension of your main living area.