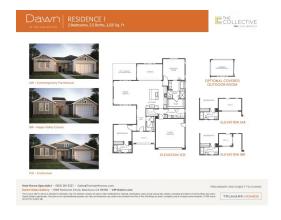

## DAWN AT THE COLLECTIVE | RESIDENCE 3 FLOOR PLAN

#### **FEATURES**

≥ 2 Bedrooms

2 Bathrooms

2,462 Sq. Ft.

角 2 Car Garage

The Residence 3 at Dawn at The Collective by Trumark Homes is a flexible single-story home offering 2,462 Sq. Ft. of living space with two bedrooms and two and a half bathrooms. The plan features an inviting entryway with a covered porch. A secondary bedroom and den are included off the front of the home. Beyond the entrance hall is the gourmet kitchen, featuring a walk-in pantry and spacious center preparation island overlooking the expansive great room and dining area. The kitchen includes recessed-panel Beech Shaker cabinetry with your choice of three stained finishes, and chrome knobs, granite slab kitchen countertops with 6" backsplash, and stainless steel appliances. Off the great room is an optional covered California Room as an extension of your main living area.

The primary suite offers a stunning, spa-like bathroom with dual sinks, walk-in shower, and a spacious bathtub. An expansive walk-in closet completes the primary suite. This home also comes with your choice of two luxury vinyl plank flooring at entry, kitchen, laundry, and bathrooms, Kohler plumbing features, and much more!