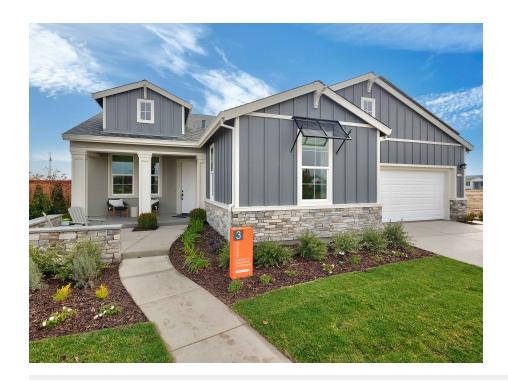

## Residence 3

**DAWN AT THE COLLECTIVE 55+** 

PRICE **\$653,355** 

#### **FEATURES**

≥ 2 Bedrooms

2 Bathrooms

2,462 Sq. Ft.

角 2 Car Garage

The Residence 3 at Dawn at The Collective by Trumark Homes is a flexible single-story home offering 2,462 Sq. Ft. of living space with two bedrooms and two and a half bathrooms. The plan features an inviting entryway with a covered porch. A secondary bedroom and den are included off the front of the home. Beyond the entrance hall is the gourmet kitchen, featuring a walk-in pantry and spacious center preparation island overlooking the expansive great room and dining area. The kitchen includes recessed-panel Beech Shaker cabinetry with your choice of three stained finishes, and chrome knobs, granite slab kitchen countertops with 6" backsplash, and stainless steel appliances. Off the great room is an optional covered California Room as an extension of your main living area.