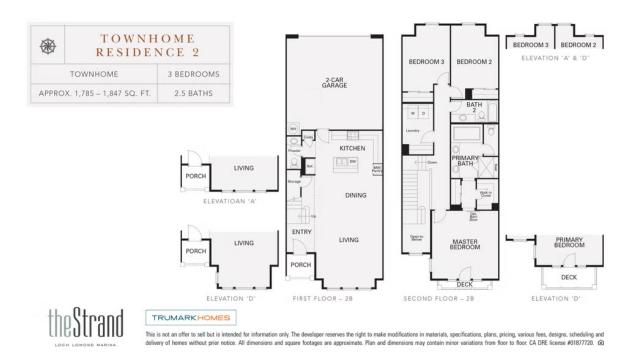

e microwave, and a dishwasher. Upstairs you'll find two secondary bedrooms and a bathroom. The primary suite includes a stunning, spalike bathroom with dual sinks, a walk-in shower, and a bathtub. This bathroom is complete with a contemporary walk-in closet and beautiful barn doors. The primary bedroom also features mesmerizing glass windows along with a glass door that walks out to a Juliet balcony ready for you to take in the Loch Lomond Marina breeze! This flexible plan comes with luxury vinyl plank flooring at entry, kitchen, and bathrooms, carpet in bedrooms, Kohler plumbing features, 220 Elect Plate for EV charging station, and much more! Book your tour today!

REPRESENTATIVE PHOTOS ADDED.



## TRUMARKHOMES

## 42 Bayharbor Way

SAN RAFAEL, CA 94901

#### **RESIDENCE 2 FLOORPLAN**