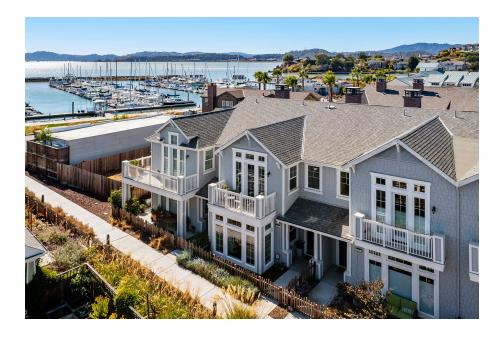

#### PRICE **\$1,521,809**

PLAN Residence 2

LOCATION The Strand Townhomes

FEATURES 3 Bedrooms 2.5 Bathrooms 1,822 Sq. Ft. 2 Car Garage

Homesite 65 at The Strand at Loch Lomond Marina by Trumark Homes offers 1,822 Sq. Ft. of living space with partial water views. The two-story townhome features an open-ceiling entryway with a gourmet kitchen. This kitchen is complete with a center preparation island including dual sinks overlooking the spacious dining and living room area. The kitchen includes upgraded cabinetry with glass doors and lighting, chrome knobs, upgraded granite kitchen countertops with a 6" designer backsplash, a Bertazzoni Master Series kitchen appliance package with a 30" range microwave, and a dishwasher. Upstairs you'll find two secondary bedrooms and a bathroom. The primary suite includes a stunning, spalike bathroom with dual sinks, a walk-in shower, and a bathtub. This bathroom is complete with a contemporary walk-in closet and beautiful barn doors. The primary bedroom also features mesmerizing glass windows along with a glass door that walks out to a Juliet balcony ready for you to take in the Loch Lomond Marina breeze! This flexible plan comes with luxury vinyl plank flooring at entry, kitchen, and bathrooms, carpet in bedrooms, Kohler plumbing features, 220 Elect Plate for EV charging station, and much more! Book your tour today!

REPRESENTATIVE PHOTOS ADDED.